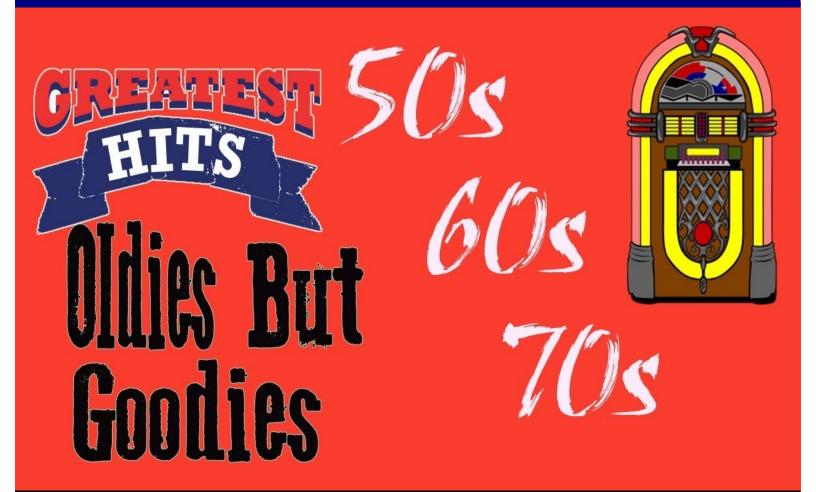

### YOUR ALL-TIME FAVORITES



### Monday, January 28, 2019 Tropicana Atlantic City

\* All Bonuses are subject to casino rules & exclusions may apply. Must be 2I years or older, \*Valid for departures from Philadelphia and the immediate surrounding suburbs \$100.00
BONUS SLOT
DOLLARS & 2 BUFFET
VOUCHER PRIZES
ON EACH BUS!!!
\*MUST HAVE A
MIN. OF 40



\$39.00

#### per person

- \* Valid for a minimum of 40 paying passengers. The 41<sup>st</sup> and 42<sup>nd</sup> passengers Go Free!
  - ✓ If show must cancel due to inclement weather, show will be rescheduled.

Call Wally at Curran Travel, Inc.
Group Tours & Cruises
1-800-640-0701





\$100.00 Group Leader CASH REBATE with 40 or more paying passengers!



## GRAND OLE OPRY TRIBUTE



Monday, April 29, 2019 at Tropicana Atlantic City

#### **PACKAGE INCLUDES:**

Rou