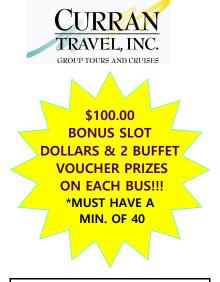

### Monday, January 28, 2019 Tropicana Atlantic City

\* All Bonuses are subject to casino rules & exclusions may apply. Must be 2I years or older, \*Valid for departures from Philadelphia and the immediate surrounding suburbs \$100.00
BONUS SLOT
DOLLARS & 2 BUFFET
VOUCHER PRIZES
ON EACH BUS!!!
\*MUST HAVE A
MIN. OF 40