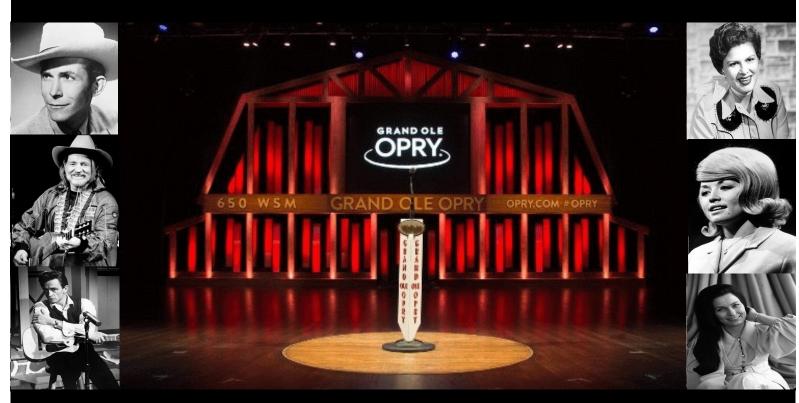

## GRAND OLE OPRY TRIBUTE

Monday, April 29, 2019 at Tropicana Atlantic City

✓ If show must cancel due to inclement weather, show will be rescheduled.

HEAR SONGS FROM YOUR FAVORITE COUNTRY ARTISTS LIKE:

PATSY CLINE
DOLLY PARTON
GARTH BROOKS
JOHNNY CASH
HANK WILLIAMS
WILLIE NELSON
LORETTA LYNN
RANDY TRAVIS